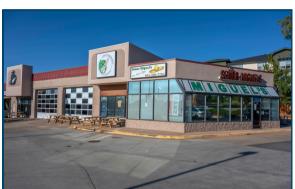

## **BRISTOL POINTE SHOPPING CENTER**

830 S. Buckley Road, Aurora, CO 80014

| SUITE   | TENANT                        | SQ. FT. |
|---------|-------------------------------|---------|
| 830     | Yolee Fiipion & Thai Food     | 2,005   |
| 844     | Lotus Asian Market            | 3,182   |
| 852     | <b>Bristol Pointe Liquors</b> | 2,866   |
| 854     | No Ke Aloha                   | 1,763   |
| 862     | AVAILABLE                     | 1,257   |
| 866     | Prime Time Barber             | 1,500   |
| 876-890 | Launch Pad Brewery            | 8,442   |
| 880     | 7-Eleven                      | 3,052   |
| 894     | Señor Miguels                 | 1,529   |