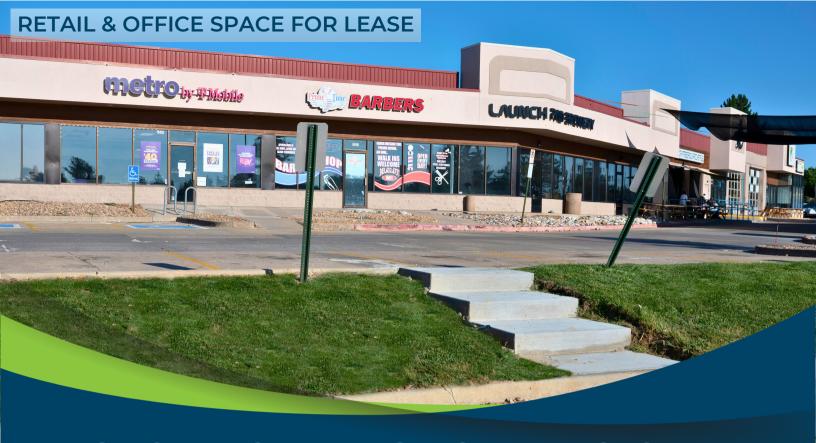

# **BRISTOL POINTE SHOPPING CENTER**

830 S. Buckley Road, Aurora, CO 80014

#### **PROPERTY FEATURES**

Multi-tenant shopping center with popular, local brewery, Launch Pad. Strong tenant mix located at the busy corner of S. Buckley & E. Kentucky. High traffic volume of 31,000+ cars per day. Close to I-225, I-70, and Aurora Town Center.