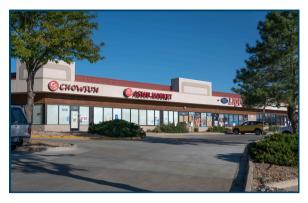

## **BRISTOL POINTE SHOPPING CENTER**

830 S. Buckley Road, Aurora, CO 80014

| SUITE   | TENANT                        | SQ. FT. |
|---------|-------------------------------|---------|
| 830     | Yolee Fiipion & Thai Food     | 2,005   |
| 844     | Lotus Asian Market            | 3,182   |
| 852     | <b>Bristol Pointe Liquors</b> | 2,866   |
| 854     | No Ke Aloha                   | 1,763   |
| 862     | AVAILABLE                     | 1,257   |
| 866     | Prime Time Barber             | 1,500   |
| 876-890 | Launch Pad Brewery            | 8,442   |
| 880     | 7-Eleven                      | 3,052   |
| 894     | Señor Miguels                 | 1,529   |