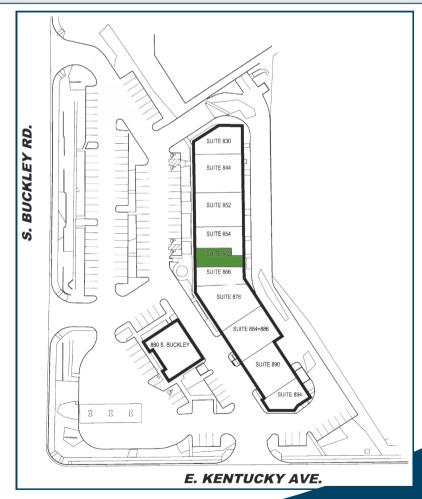

## **BRISTOL POINTE SHOPPING CENTER**

830 S. Buckley Road, Aurora, CO 80014

| SUITE   | TENANT                        | SQ. FT. |
|---------|-------------------------------|---------|
| 830     | Yolee Fiipion & Thai Food     | 2,005   |
| 844     | Lotus Asian Market            | 3,182   |
| 852     | <b>Bristol Pointe Liquors</b> | 2,866   |
| 854     | No Ke Aloha                   | 1,763   |
| 862     | AVAILABLE                     | 1,257   |
| 866     | Prime Time Barber             | 1,500   |
| 876-890 | Launch Pad Brewery            | 8,442   |
| 880     | 7-Eleven                      | 3,052   |
| 894     | Señor Miguels                 | 1,529   |

#### **SITE MAP**