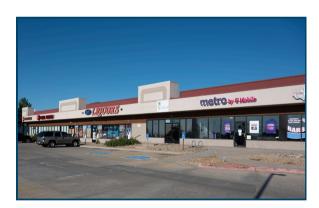

## **BRISTOL POINTE SHOPPING CENTER**

830 S. Buckley Road, Aurora, CO 80014

| SUITE   | TENANT                        | SQ. FT. |
|---------|-------------------------------|---------|
| 830     | Yolee Fiipion & Thai Food     | 2,005   |
| 844     | Lotus Asian Market            | 3,182   |
| 852     | <b>Bristol Pointe Liquors</b> | 2,866   |
| 854     | No Ke Aloha                   | 1,763   |
| 862     | AVAILABLE                     | 1,257   |
| 866     | Prime Time Barber             | 1,500   |
| 876-890 | Launch Pad Brewery            | 8,442   |
| 880     | 7-Eleven                      | 3,052   |
| 894     | Señor Miguels                 | 1,529   |