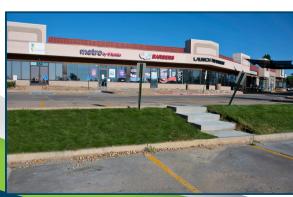

# **BRISTOL POINTE SHOPPING CENTER**

830 S. Buckley Road, Aurora, CO 80014

#### **PROPERTY FEATURES**

Multi-tenant shopping center with popular, local brewery, Launch Pad. Strong tenant mix located at the busy corner of S. Buckley & E. Kentucky. High traffic volume of 31,000+ cars per day. Close to I-225, I-70, and Aurora Town Center.