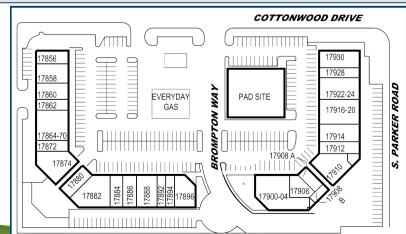

# **COTTONWOOD SQUARE**

17930 Cottonwood Drive, Parker, CO 80134

| SUITE    | TENANT                         | SQ. FT. |
|----------|--------------------------------|---------|
| 17856    | Edible Arrangements            | 1,240   |
| 17858-60 | TNT Pizza and Wings            | 3,315   |
| 17862    | Kingsmen Haircuts & Groomin    | g 972   |
| 17866    | Cheery Spa                     | 5,382   |
| 17872    | Rosy Nail Salon                | 875     |
| 17874    | Sunshine Learning Center       | 3,300   |
| 17880    | Parker Exotic Pets             | 1,450   |
| 17882    | Gianna's Angels Day Program    | 2,450   |
| 17884    | Treehive Chiropractic          | 1,325   |
| 17886    | Hertz Car Rental               | 1,135   |
| 17888    | Sunrise Pharmacy               | 2,572   |
| 17892    | Bro's Headshop                 | 1,429   |
| 17894    | Regime Painting                | 990     |
| 17896    | Inc Auto Repair Center         | 3,340   |
| 17904    | FuNuGyz Sports Tavern          | 4,533   |
| 17906    | Western Slope Driving Institue | 1,428   |
| 17908A   | Ju's Coffee                    | 1,280   |
| 17908B   | Izbbushka Spa                  | 1,050   |
| 17910A-B | Towers Wealth Management       | 3,485   |
| 17912    | BT Insurance and Financial     | 1,442   |
| 17914    | SNARF'S (coming soon!)         | 2,093   |
| 17916-20 | Essential Pet                  | 4,112   |
| 17922-24 | DMV - Drivers License Office   | 3,638   |
| 17928    | Survival Supplements           | 1,412   |
| 17930    | T-Mobile                       | 2,415   |

### SITE MAP