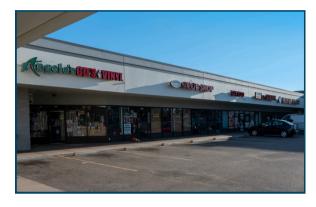

## **ILIFF CROSSING**

16771 E. Iliff Avenue, Aurora, CO, 80013

| SUITE    | TENANT                             | SQ. FT.  |
|----------|------------------------------------|----------|
| 16711    | CrossFit Crush                     | 5,828    |
| 16723-25 | Angelo's CD's and More             | 2,546    |
| 16731    | Barbones Barbershop                | 1,540    |
| 16741    | <b>Workhorse Tattoo Collective</b> | 1,400    |
| 16761    | Gihon International Market         | 1,200    |
| 16771    | MY Laundry                         | 3,796    |
| 16791    | Advance Auto Parts                 | 10,560   |
| 16821    | Lightshade Labs                    | 3,200    |
| 16831A   | Cat Eye Nails & Spa                | 1,150    |
| 16831B   | Metro PCS                          | 1,487    |
| 16833    | Dulceria Y Pinateria Vero          | 1,170    |
| 16835    | Fred Loya Insurance                | 1,374    |
| 16841    | lliff Crossing Liquors             | 2,681    |
| 16847    | First Choice Insurance             | 1,023    |
| 16851    | Tobacco Station                    | 853      |
| 16861    | Baskin Robins                      | 1,260    |
| 16863    | Doc's Video Games, DVDs & To       | ys 1,885 |
| 16871    | Alteration & Shoe Repair           | 1,004    |
| 16873    | Cakes by Karen                     | 1,376    |
| 16881    | Little Caesars                     | 1,793    |
| 16883    | Wing Stop                          | 1,270    |
| 16893    | Sand Creek Lounge                  | 2,940    |