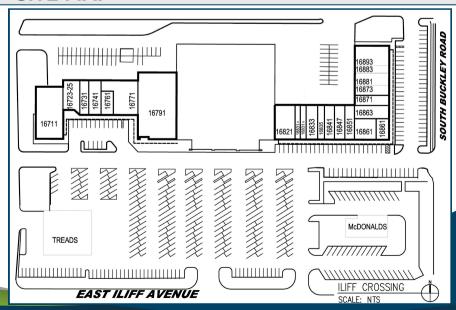

## **ILIFF CROSSING**

16771 E. Iliff Avenue, Aurora, CO, 80013

| SUITE    | TENANT                             | SQ. FT.  |
|----------|------------------------------------|----------|
| 16711    | CrossFit Crush                     | 5,828    |
| 16723-25 | Angelo's CD's and More             | 2,546    |
| 16731    | Barbones Barbershop                | 1,540    |
| 16741    | <b>Workhorse Tattoo Collective</b> | 1,400    |
| 16761    | Gihon International Market         | 1,200    |
| 16771    | MY Laundry                         | 3,796    |
| 16791    | Advance Auto Parts                 | 10,560   |
| 16821    | Lightshade Labs                    | 3,200    |
| 16831A   | Cat Eye Nails & Spa                | 1,150    |
| 16831B   | Metro PCS                          | 1,487    |
| 16833    | Dulceria Y Pinateria Vero          | 1,170    |
| 16835    | Fred Loya Insurance                | 1,374    |
| 16841    | lliff Crossing Liquors             | 2,681    |
| 16847    | First Choice Insurance             | 1,023    |
| 16851    | Tobacco Station                    | 853      |
| 16861    | Baskin Robins                      | 1,260    |
| 16863    | Doc's Video Games, DVDs & To       | ys 1,885 |
| 16871    | Alteration & Shoe Repair           | 1,004    |
| 16873    | Cakes by Karen                     | 1,376    |
| 16881    | Little Caesars                     | 1,793    |
| 16883    | Wing Stop                          | 1,270    |
| 16893    | Sand Creek Lounge                  | 2,940    |

#### SITE MAP