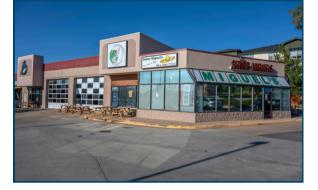

## **BRISTOL POINTE SHOPPING CENTER**

830 S. Buckley Road, Aurora, CO 80014

SITE MAP

S. BUCKLEY RD.

| SUITE   | TENANT                    | SQ. FT. |
|---------|---------------------------|---------|
| 830     | Yolee Fiipino & Thai Food | 2,005   |
| 844     | Lotus Asian Market        | 3,182   |
| 852     | Bristol Pointe Liquors    | 2,866   |
| 854     | No Ke Aloha               | 1,763   |
| 862     | AVAILABLE                 | 1,257   |
| 866     | Prime Time Barber         | 1,500   |
| 876-890 | Launch Pad Brewery        | 8,442   |
| 880     | 7-Eleven                  | 3,052   |
| 894     | Señor Miguels             | 1,529   |