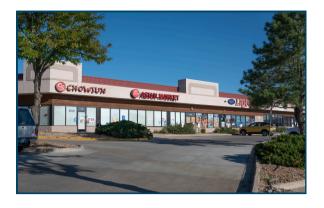

## **BRISTOL POINTE SHOPPING CENTER**

830 S. Buckley Road, Aurora, CO 80014

SITE MAP

S. BUCKLEY RD.

| SUITE   | TENANT                    | SQ. FT. |
|---------|---------------------------|---------|
| 830     | Yolee Fiipino & Thai Food | 2,005   |
| 844     | Lotus Asian Market        | 3,182   |
| 852     | Bristol Pointe Liquors    | 2,866   |
| 854     | No Ke Aloha               | 1,763   |
| 862     | AVAILABLE                 | 1,257   |
| 866     | Prime Time Barber         | 1,500   |
| 876-890 | Launch Pad Brewery        | 8,442   |
| 880     | 7-Eleven                  | 3,052   |
| 894     | Señor Miguels             | 1,529   |