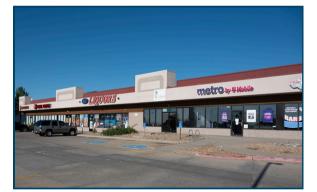

## **BRISTOL POINTE SHOPPING CENTER**

830 S. Buckley Road, Aurora, CO 80014

SITE MAP

S. BUCKLEY RD.

| SUITE   | TENANT                    | SQ. FT. |
|---------|---------------------------|---------|
| 830     | Yolee Fiipino & Thai Food | 2,005   |
| 844     | Lotus Asian Market        | 3,182   |
| 852     | Bristol Pointe Liquors    | 2,866   |
| 854     | No Ke Aloha               | 1,763   |
| 862     | AVAILABLE                 | 1,257   |
| 866     | Prime Time Barber         | 1,500   |
| 876-890 | Launch Pad Brewery        | 8,442   |
| 880     | 7-Eleven                  | 3,052   |
| 894     | Señor Miguels             | 1,529   |