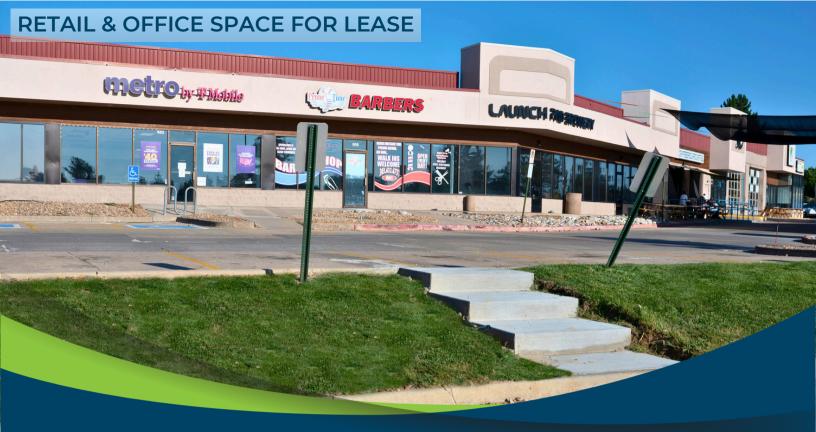

# **BRISTOL POINTE SHOPPING CENTER**

830 S. Buckley Road, Aurora, CO 80014

### **PROPERTY FEATURES**

Multi-tenant shopping center with popular, local brewery, Launch Pad. Strong tenant mix located at the busy corner of S. Buckley & E. Kentucky. High traffic volume of 31,000+ cars per day. Close to I-225, I-70, and Aurora Town Center.