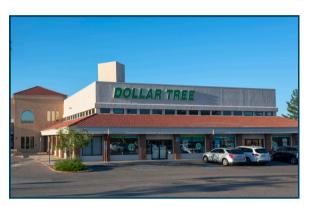

## **PROPERTY FEATURES**

Home to Aurora's largest bilingual charter school, Montessori del Mundo. Strong tenant mix including Dollar Tree, a laundromat, restaurants, and more. Located at the busy corner of Mississippi Ave. and Chambers Rd. Busy shopping center with great visibility and ample parking.

## **GRANADA PARK** 15401 E. Mississippi Avenue, Aurora, CO 80017

| SUITE   | TENANT                    | SQ. FT. |
|---------|---------------------------|---------|
| 15401A  | El Jakalito Market        | 9,762   |
| 15401B  | Premier Group Insurance   | 1,316   |
| 15451-S | Western Building Services | 1,079   |
| 15451A  | Liquor 4 Less             | 2,540   |
| 15451B  | Comfort Mattress          | 1,396   |
| 15451C  | Washcity Laundromat       | 4,892   |
| 15491AB | Club LaJarra              | 5,473   |
| 15503   | Montessori del Mundo      | 28,947  |
| 15503A  | Dollar Tree               | 15,550  |
| -       | T-Mobile                  | -       |