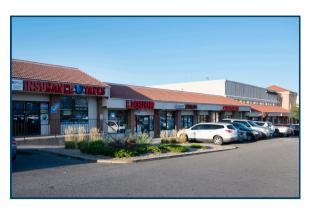

## **PROPERTY FEATURES**

Home to Aurora's largest bilingual charter school, Montessori del Mundo. Strong tenant mix including Dollar Tree, a laundromat, restaurants, and more. Located at the busy corner of Mississippi Ave. and Chambers Rd. Busy shopping center with great visibility and ample parking.

## **GRANADA PARK** 15401 E. Mississippi Avenue, Aurora, CO 80017

| SUITE   | TENANT                    | SQ. FT. |
|---------|---------------------------|---------|
| 15401A  | El Jakalito Market        | 9,762   |
| 15401B  | Premier Group Insurance   | 1,316   |
| 15451-S | Western Building Services | 1,079   |
| 15451A  | Liquor 4 Less             | 2,540   |
| 15451B  | Comfort Mattress          | 1,396   |
| 15451C  | Washcity Laundromat       | 4,892   |
| 15491AB | Club LaJarra              | 5,473   |
| 15503   | Montessori del Mundo      | 28,947  |
| 15503A  | Dollar Tree               | 15,550  |
| -       | T-Mobile                  | -       |