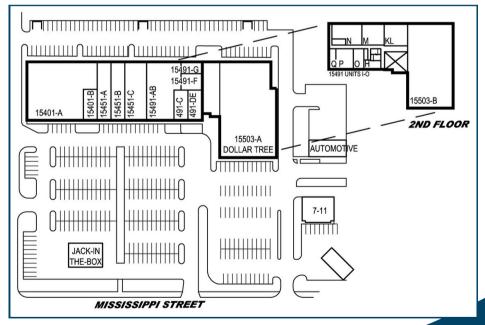

## **GRANADA PARK** 15401 E. Mississippi Avenue, Aurora, CO 80017

| SUITE   | TENANT                    | SQ. FT. |
|---------|---------------------------|---------|
| 15401A  | El Jakalito Market        | 9,762   |
| 15401B  | Premier Group Insurance   | 1,316   |
| 15451-S | Western Building Services | 1,079   |
| 15451A  | Liquor 4 Less             | 2,540   |
| 15451B  | Comfort Mattress          | 1,396   |
| 15451C  | Washcity Laundromat       | 4,892   |
| 15491AB | Club LaJarra              | 5,473   |
| 15503   | Montessori del Mundo      | 28,947  |
| 15503A  | Dollar Tree               | 15,550  |
| -       | T-Mobile                  | -       |

SITE MAP

WESTERN CENTERS 10555 E. DARTMOUTH AVE. SUITE 360 AURORA, CO 80014

303.306.1000 LEASING@WESTERNCENTERS.COM WWW.WESTERNCENTERS.COM