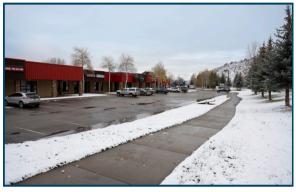

# **RIVERSIDE PLAZA**

2851 Riverside Plaza, Steamboat Springs, CO 80487

| SUITE     | TENANT                              | SQ. FT.   |
|-----------|-------------------------------------|-----------|
| 100       | Steamboat II Metropolitan District  | 920       |
| 110       | Enterprise Rent-A-Car               | 1,800     |
| 110B      | Storage                             | 342       |
| 120       | Masterpiece Custom Framing          | 1,737     |
| 130       | Christy Sports                      | 11,148    |
| 190       | The Timber Axe Lounge               | 3,152     |
| 200       | Yampa Valley Chiropractic           | 1,178     |
| 210A      | Snow Bowl Steamboat Office          | 517       |
| 210B, 230 | Colorado Bagel Market & Deli        | 2,782     |
| 220       | Iglesia Camino de Liberacion        | 1,718     |
| 240, 250  | Four Points Physical Therapy        | 2,435     |
| 250A      | Yampa Valley Recycles Depot         | 641       |
| 260       | Sk8 Church/ Christ for Life Ministr | ies 4,827 |

### **SITE MAP**