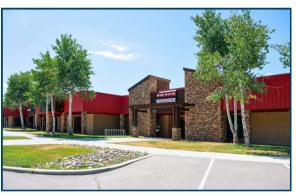

Craig. Located amongst entertainment options, including Snow Bowl, axe throwing, restaurants and more!

Close to Elk River Road and 5 minutes to downtown Steamboat Springs.

#### LEASING INFORMATION

**Asking Rates:** Call for details.

Est. NNN (2024): \$4.11

**Lease Terms:** 3-5 Years

Max. Contiguous: Fully Leased!

Minimum Sq. Ft.: Fully Leased!



**Explore More Western Centers Leasing Opportunities!** 

# **DEMOGRAPHICS (2024)**



| 1 MILE:  | 1,479  |
|----------|--------|
| 3 MILES: | 7,083  |
| 5 MILES: | 15,473 |



| 1 MILE:  | 529   |
|----------|-------|
| 3 MILES: | 2,649 |
| 5 MILES: | 6,381 |



| 1 MILE:  | \$55,878 |
|----------|----------|
| 3 MILES: | \$82,476 |
| 5 MILES: | \$93,135 |





# **RIVERSIDE PLAZA**

2851 Riverside Plaza, Steamboat Springs, CO 80487









| SUITE     | TENANT                              | SQ. FT.   |
|-----------|-------------------------------------|-----------|
| 100       | Steamboat II Metropolitan District  | 920       |
| 110       | Enterprise Rent-A-Car               | 1,800     |
| 110B      | Storage                             | 342       |
| 120       | Masterpiece Custom Framing          | 1,737     |
| 130       | Christy Sports                      | 11,148    |
| 190       | The Timber Axe Lounge               | 3,152     |
| 200       | Yampa Valley Chiropractic           | 1,178     |
| 210A      | Snow Bowl Steamboat Office          | 517       |
| 210B, 230 | Colorado Bagel Market & Deli        | 2,782     |
| 220       | Iglesia Camino de Liberacion        | 1,718     |
| 240, 250  | Four Points Ph