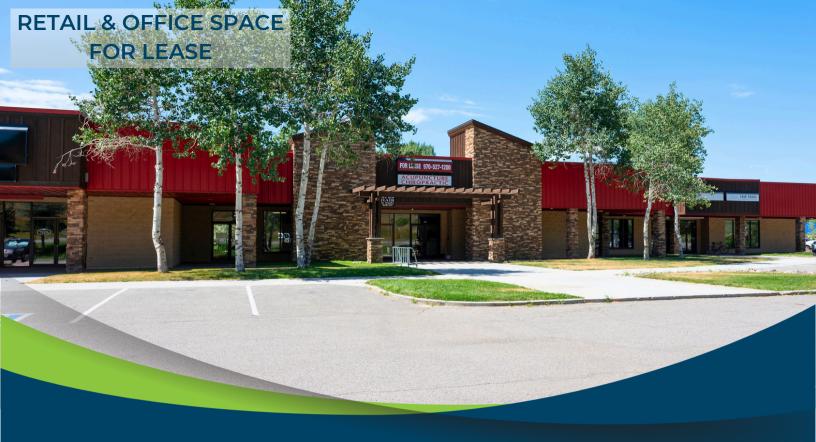

# RIVERSIDE PLAZA

2851 Riverside Plaza, Steamboat Springs, CO 80487

## **PROPERTY FEATURES**

Convenient access to Steamboat II and growing neighborhoods in West Steamboat. East and west-facing HWY-40 signage. Daily commuters from Hayden, Milner and Craig. Located amongst entertainment options, including Snow Bowl, axe throwing, restaurants and more!

Close to Elk River Road and 5 minutes to downtown Steamboat Springs.