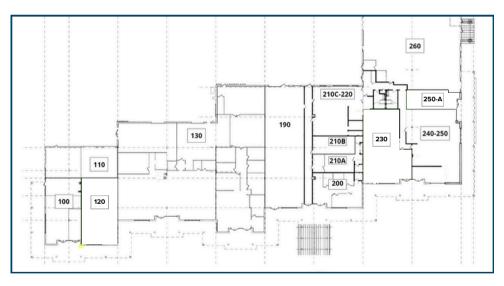

# **RIVERSIDE PLAZA**

2851 Riverside Plaza, Steamboat Springs, CO 80487

| SUITE     | TENANT                              | SQ. FT.   |
|-----------|-------------------------------------|-----------|
| 100       | Steamboat II Metropolitan District  | 920       |
| 110       | Enterprise Rent-A-Car               | 1,800     |
| 110B      | Storage                             | 342       |
| 120       | Masterpiece Custom Framing          | 1,737     |
| 130       | Christy Sports                      | 11,148    |
| 190       | The Timber Axe Lounge               | 3,152     |
| 200       | Yampa Valley Chiropractic           | 1,178     |
| 210A      | Snow Bowl Steamboat Office          | 517       |
| 210B, 230 | Colorado Bagel Market & Deli        | 2,782     |
| 220       | Iglesia Camino de Liberacion        | 1,718     |
| 240, 250  | Four Points Physical Therapy        | 2,435     |
| 250A      | Yampa Valley Recycles Depot         | 641       |
| 260       | Sk8 Church/ Christ for Life Ministr | ies 4,827 |

### **SITE MAP**